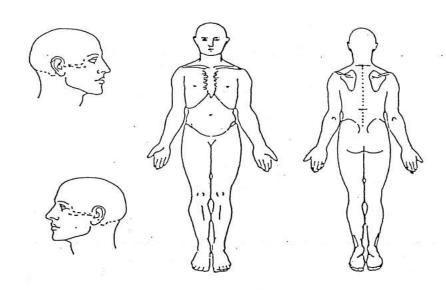

Do you have a pending auto or accident claim? Yes/No (circle one)

Have you received acupuncture before? Yes/No (circle one)

What is your chief complaint today in detail?

Please show on the chart below, mark any areas of pain, numbness or discomfort